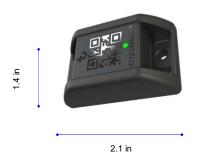

### **Asset Tracking**

#### **GPS Slap & Track**

- 4G / 5G cellular technology
- Easy activation & no wires
- Battery 4+ year life
- Total Control visibility