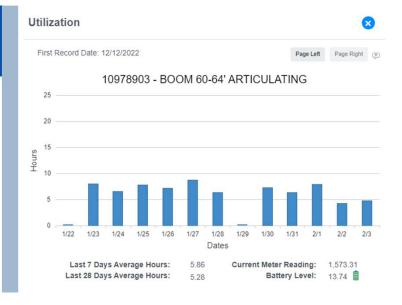

#### Utilization

- Identify waste with low utilization alerts
- Plan preventative maintenance through equipment monitoring

O United Rentals

**WORK UNITED®** 