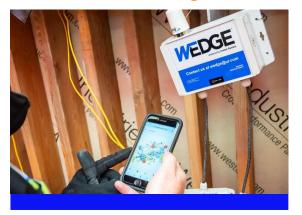

### **Temperature & Humidity Monitoring**

#### **Worksite Monitoring**

- · 24/7 temperature and humidity
- Real-time alerts
- · Reports for warranty
- Manage subcontractors