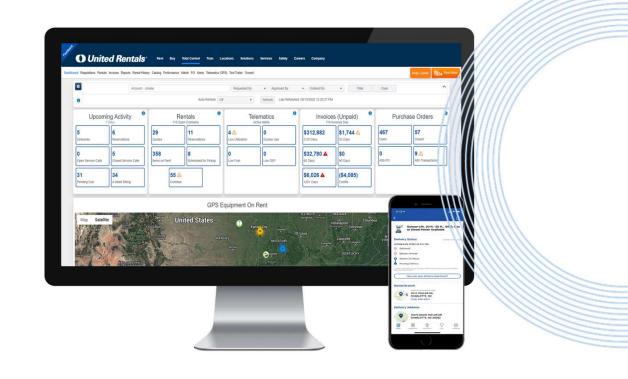

### Fleet Management through Total Control®

Full visibility into rental activities

**Customized and flexible reporting** 

**Comprehensive account management** 

**Total Control emissions tracking** 

Planning and project management

### **Visibility Through GPS & Telematics**

#### **Asset Tracking**

- Receive alerts when boundaries crossed
- Ability to track both rented and owned

#### **Location Insight**

- Visibility across one or many jobsites
- 275,000+ machines with GPS capabilities

#### Utilization

- Identify waste with low utilization alerts
- Plan preventative maintenance through equipment monitoring

O United Rentals

**WORK UNITED®** 